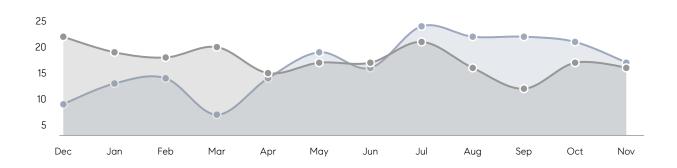

| % OF ASKING PRICE  | 98%       | 96%       |           |
|                | AVERAGE SOLD PRICE | \$561,383 | \$627,048 | -10%      |
|                | # OF CONTRACTS     | 9         | 10        | -10%      |
|                | NEW LISTINGS       | 4         | 9         | -56%      |
| Condo/Co-op/TH | AVERAGE DOM        | -         | -         | -         |
|                | % OF ASKING PRICE  | -         | -         |           |
|                | AVERAGE SOLD PRICE | -         | -         | -         |
|                | # OF CONTRACTS     | 0         | 0         | 0%        |
|                | NEW LISTINGS       | 0         | 0         | 0%        |
|                |                    |           |           |           |

# Oradell

### NOVEMBER 2021

### Monthly Inventory





### Contracts By Price Range



### Listings By Price Range



# COMPASS



Compass makes no representations or warranties, express or implied, with respect to future market conditions or prices of residential product at the time the subject property or any competitive property is complete and ready for occupancy or with respect to any report, study, finding, recommendation or other information provided by Compass herein. Moreover, no warranty, express or implied, is made or should be assumed regarding the accuracy, adequacy, completeness, legality, reliability, merchantability or fitness for a particular purpose of any information, in part or whole, contained herein. All material is presented with the understanding that Compass shall not be deemed to provide legal, accounting or other p