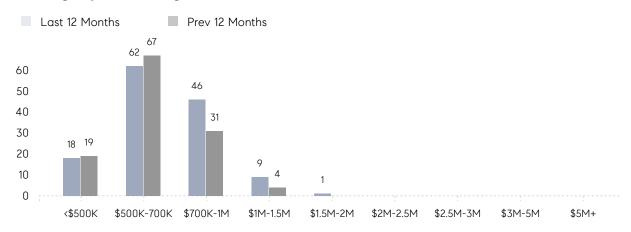

| AVERAGE SOLD PRICE | \$561,383 | \$627,048 | -10%      |
|                | # OF CONTRACTS     | 9         | 10        | -10%      |
|                | NEW LISTINGS       | 4         | 9         | -56%      |
| Condo/Co-op/TH | AVERAGE DOM        | -         | -         | -         |
|                | % OF ASKING PRICE  | -         | -         |           |
|                | AVERAGE SOLD PRICE | -         | -         | -         |
|                | # OF CONTRACTS     | 0         | 0         | 0%        |
|                | NEW LISTINGS       | 0         | 0         | 0%        |
|                |                    |           |           |           |

# Oradell

### NOVEMBER 2021

### Monthly Inventory





### Contracts By Price Range



### Listings By Price Range



# COMPASS



Compass makes no representations or warranties, express or implied, with respect to future market conditions or prices of residential product at the time the subject property or any competitive property is complete and ready for occupancy or with respect to any report, study, finding, recommendation or other information provided by Compass herein. Moreover, no warranty, express or implied, is made or should be assumed regarding the accuracy, adequacy, completeness, legality, reliability, merchantability or fitness for a particular purpose of any information, in part or whole, contained herein. All material is presented with the understanding that Compass shall not be deemed to provide legal, accounting or other professional services. This is not intended to solicit the purch