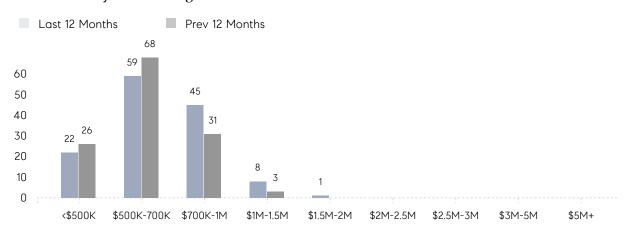

| 96%       |           |
|                | AVERAGE SOLD PRICE | \$561,383 | \$627,048 | -10%      |
|                | # OF CONTRACTS     | 9         | 10        | -10%      |
|                | NEW LISTINGS       | 4         | 9         | -56%      |
| Condo/Co-op/TH | AVERAGE DOM        | -         | -         | -         |
|                | % OF ASKING PRICE  | -         | -         |           |
|                | AVERAGE SOLD PRICE | -         | -         | -         |
|                | # OF CONTRACTS     | 0         | 0         | 0%        |
|                | NEW LISTINGS       | 0         | 0         | 0%        |
|                |                    |           |           |           |

# Oradell

### NOVEMBER 2021

### Monthly Inventory





### Contracts By Price Range



### Listings By Price Range



# COMPASS



Compass makes no representations or warranties, express or implied, with respect to future market conditions or prices of residential product at the time the subject property or any competitive property is complete and ready for occupancy or with respect to any report, study, finding, recommendation or other information provided by Compass herein. Moreover, no warranty, express or implied, is made or should be assumed regarding the accuracy, adequacy, completeness, legality, reliability, merchantability or fitness for a particular purpose of any information, in part or whole, contained herein. All material is presented with the understanding that Compass shall not be deemed to provide legal, accounting or other professional services. This is no